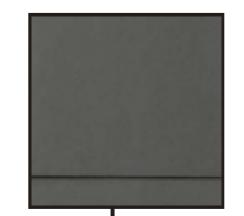

#### Fiber Cement Panel

Equitone Gray

Steel

Structural Steel Column Painted Grey or Cladded

nterstate Brick 21/4" Norman Brick, Running Bond

Brick - Accent

4" x 7.5" x 16" Atlas Brick,

Interstate Brick