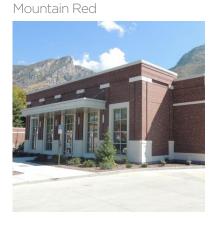

#### Fiber Cement Panel

Equitone Gray

Steel

Structural Steel Column Painted Grey or Cladded

nterstate Brick 21/4" Norman Brick, Running Bond

Brick - Accent

4" x 7.5" x 16" Atlas Brick,

Interstate Brick

Running Bond Midnight Black

Roof

Taylor Metal

Sterling Grey

Slim-Lock

Cable Rail System

Stainless Steel Cable Solutions

Silverton Civic Center - City Council Presentation 08.03.2020