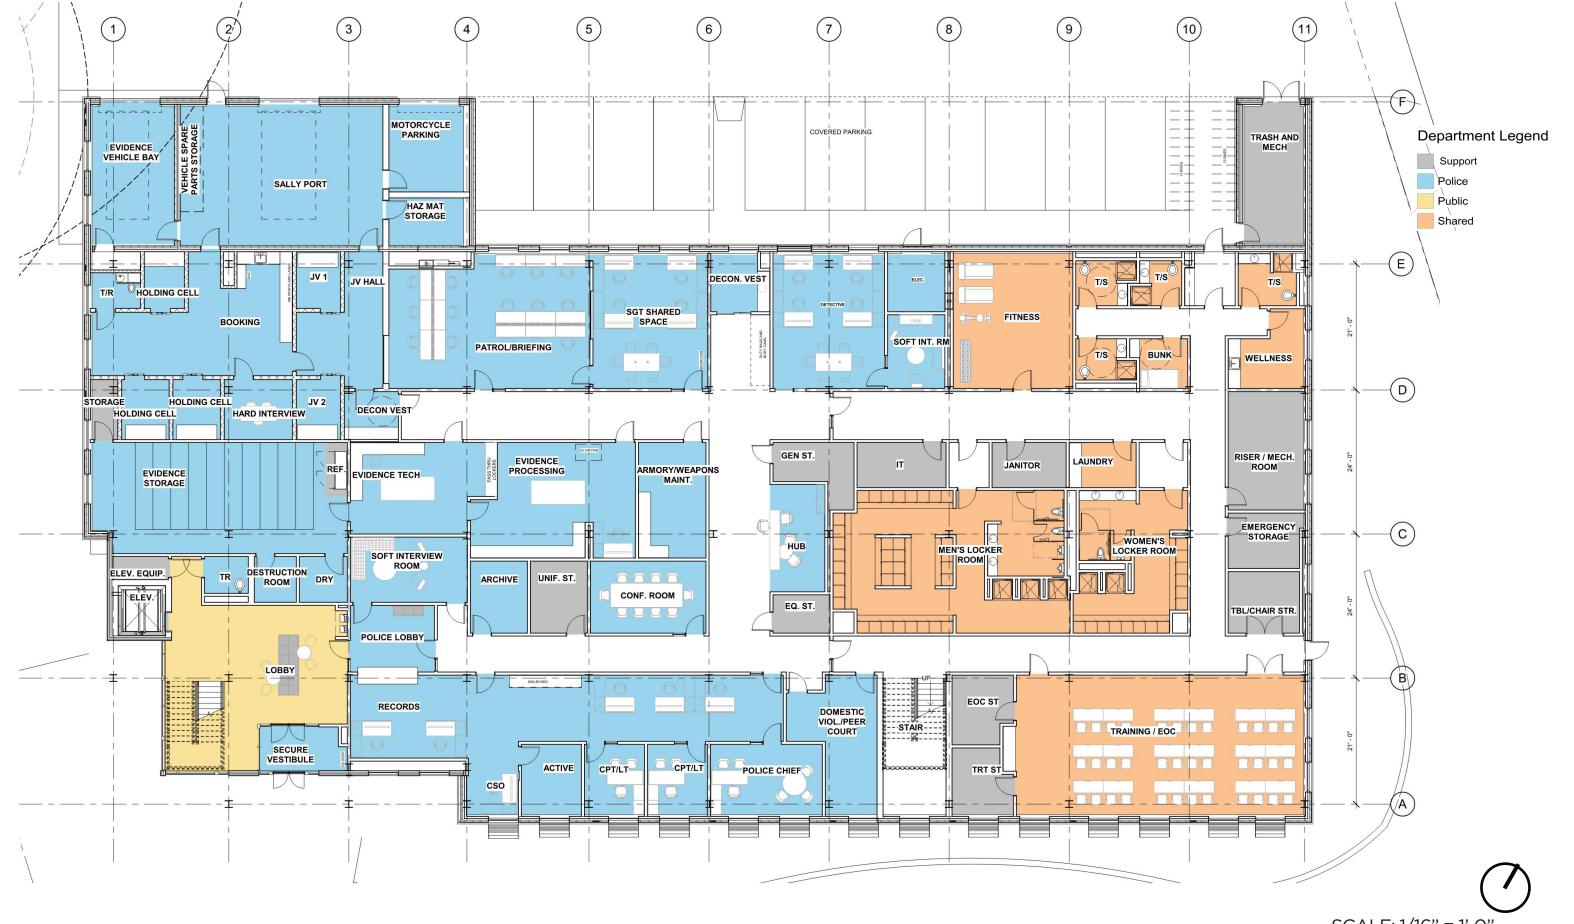

## SILVERTON CIVIC CENTER - CITY COUNCIL PRESENTATION

SILVERTON, OR | AUGUST 03, 2020

SCALE: 1/16" = 1'-0"

Silverton Civic Center - City Council Presentation 08.03.2020

SCALE: 1/16" = 1'-0"

WEST ELEVATION

EAST ELEVATION