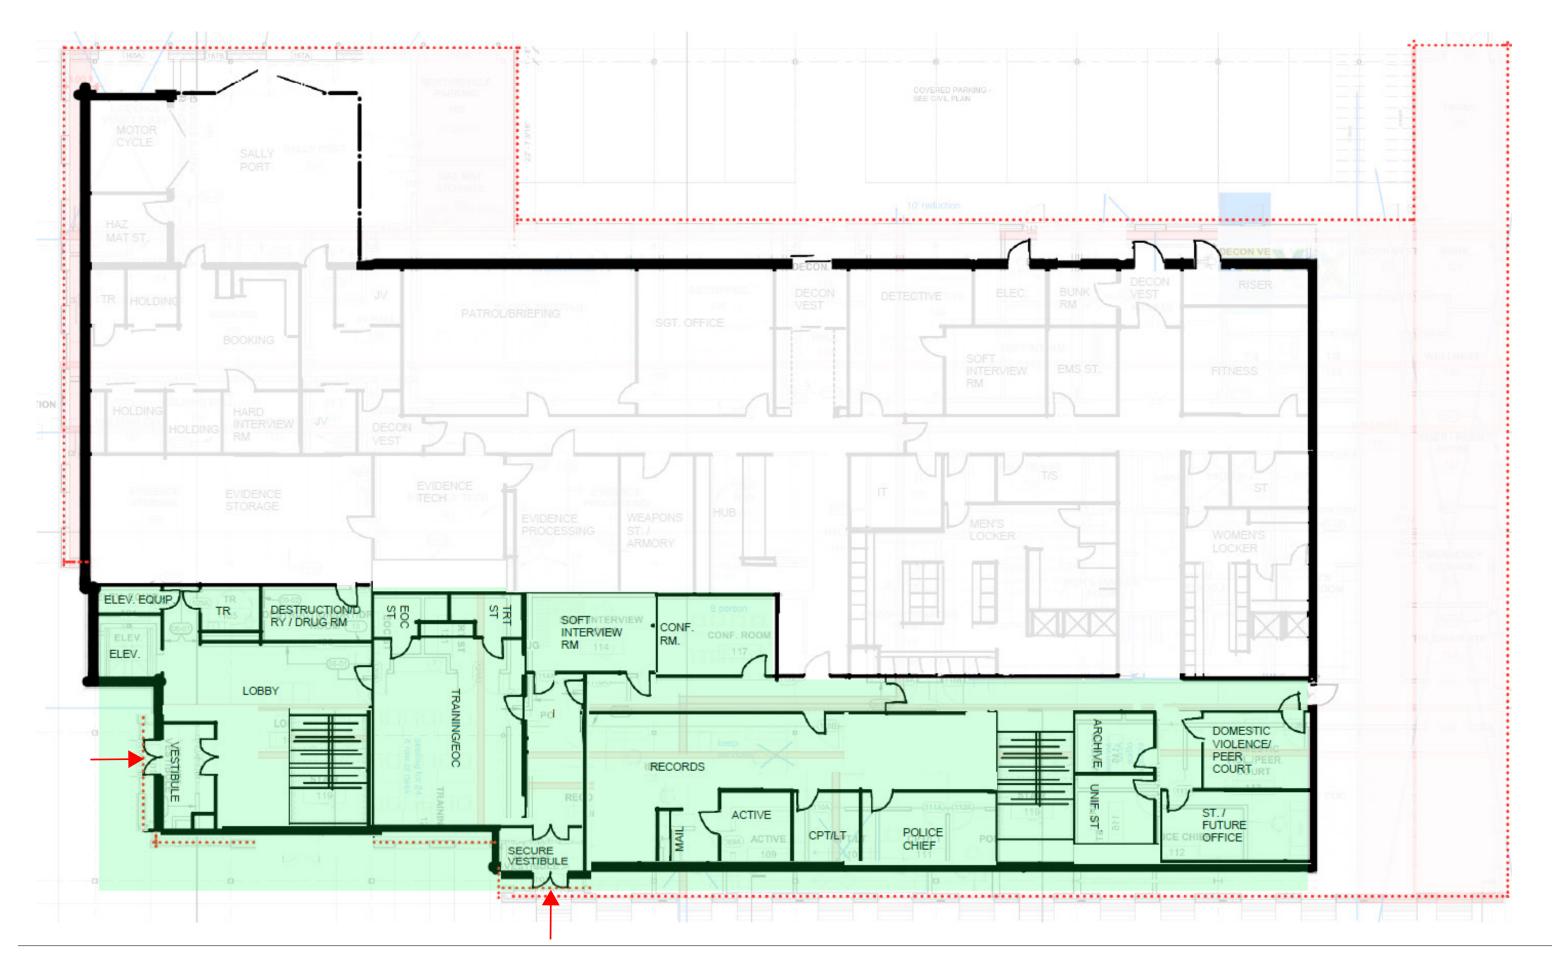

llowance Installation included in Construction Estimate Installation included in Construction Estimate 1/10% of Total Construction Costs (\$7,500 Max) Allowance N/A Allowance N/A 5.0% of Owner Costs |               |

Per ORS
 Contingency
 A/E Fee Guidlines - Office of Financial Management

#### SCHEMATIC DESIGN COST ESTIMATE -

#### ACCEPTED VALUE ENGINEERING



PAGE 73 OF COUNCIL PACKET



\* NOT A CONCEPTUAL DESIGN BUT A DIAGRAM TO ILLUSTRATE THE POSSIBILITES

PAGE 88 OF COUNCIL PACKET



## **OPTION 1 - SECOND FLOOR**

\* NOT A CONCEPTUAL DESIGN BUT A DIAGRAM TO ILLUSTRATE THE POSSIBILITES

SECOND FLOOR PLAN

PAGE 89 OF COUNCIL PACKET



OPTION - SEPARATE ENTRY (NO SQUARE FOOTAGE/BAY REDUCTION) - FIRST FLOOR \* NOT A CONCEPTUAL DESIGN BUT A DIAGRAM TO ILLUSTRATE THE POSSIBILITIES









## SUMMARY OF PROJECT COST SUMMARY SHEET

|                                       | SF REDUCTION | COST REDUCTION (HIGH) |              | TOTAL PROJ.<br>COST (HIGH) |
|---------------------------------------|--------------|-----------------------|--------------|----------------------------|
| SCHEMATIC DESIGN COST                 | -            | -                     | \$18,576,556 | \$22,057,872               |
| SCHMATIC DESIGN COST VE W/<br>ADD ALT | -            | -\$910,778            | \$17,665,779 | \$21,147,094               |
| SCHEMATIC DESIGN VE + NO ADD<br>ALT   | -            | -\$910,778            | \$17,187,883 | \$20,669,198               |
| ONE BAY REDUCTION                     | 4,138 SF     | -\$2,431,493          | \$16,145,064 | \$19.626.379               |
| ON