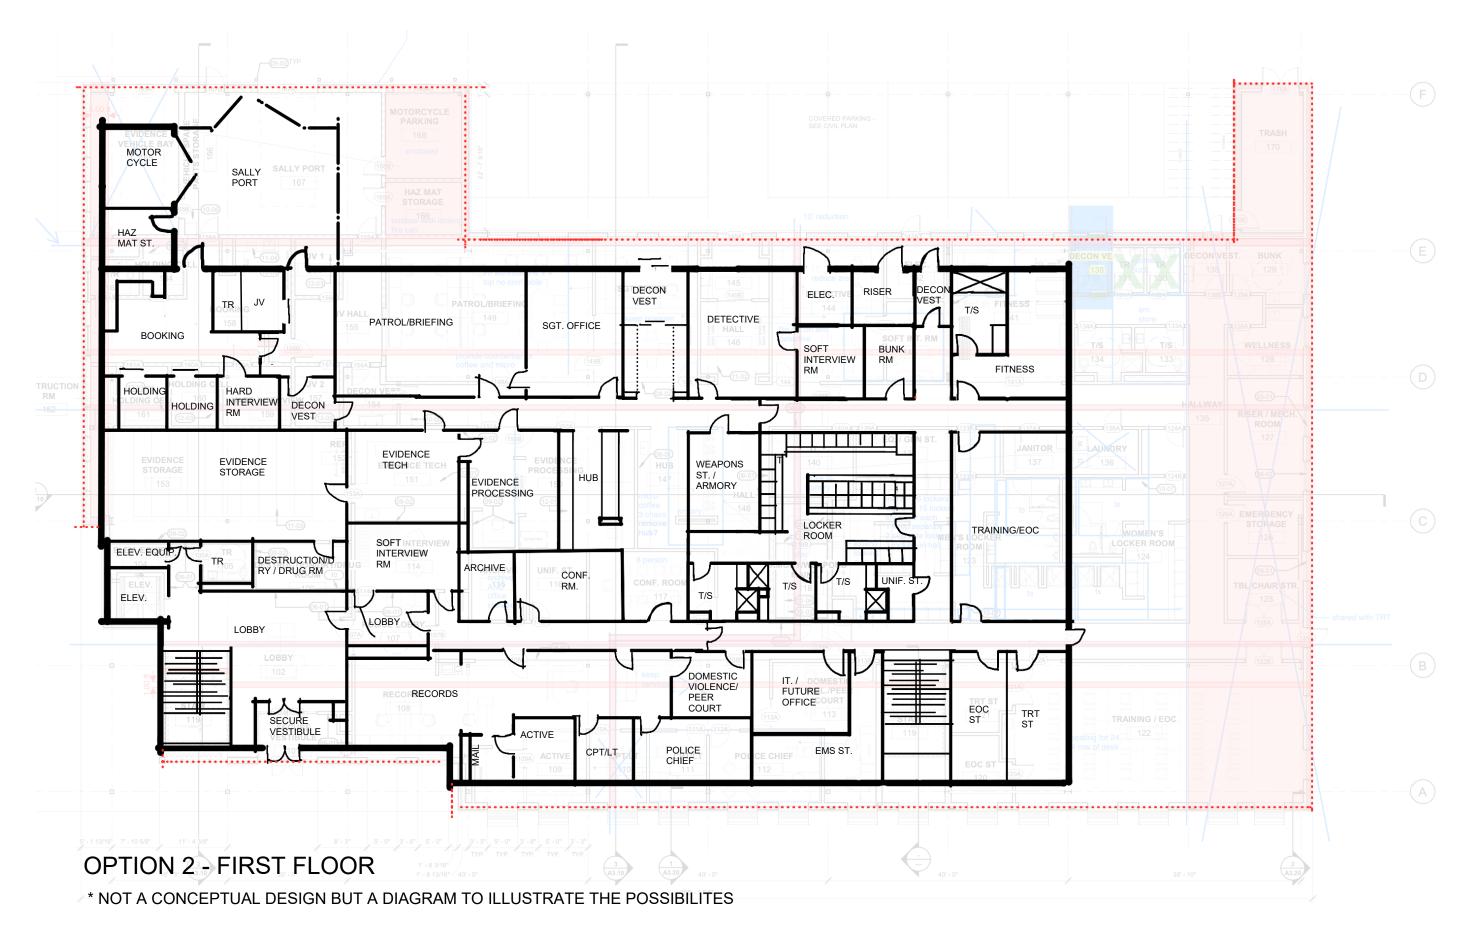

| 30,981 SF                             |                                                                                             |                    |
| <del></del>                                        |                                       |                                       |                                                                                             |                    |
| VE Building Size (SF):                             | 30,754 SF                             | 24,915 SF                             |                                                                                             |                    |

3 A/E Fee Guidlines - Office of Financial Management

One Structural Bay Reduction - Cost Summary © 2020 Mackenzie | 2200068.00





PAGE 90 OF COUNCIL PACKET



## **OPTION 2 - SECOND FLOOR**

\* NOT A CONCEPTUAL DESIGN BUT A DIAGRAM TO ILLUSTRATE THE POSSIBILITES

PAGE 91 OF COUNCIL PACKET

## SUMMARY OF PROJECT COST SUMMARY SHEET

|                                       | SF REDUCTION | COST REDUCTION (HIGH) |              | TOTAL PROJ.<br>COST (HIGH) |
|---------------------------------------|--------------|-----------------------|--------------|----------------------------|
| SCHEMATIC DESIGN COST                 | -            | -                     | \$18,576,556 | \$22,057,872               |
| SCHMATIC DESIGN COST VE W/<br>ADD ALT | -            | -\$910,778            | \$17,665,779 | \$21,147,094               |
| SCHEMATIC DESIGN VE + NO ADD<br>ALT   | -            | -\$910,778            | \$17,187,883 |