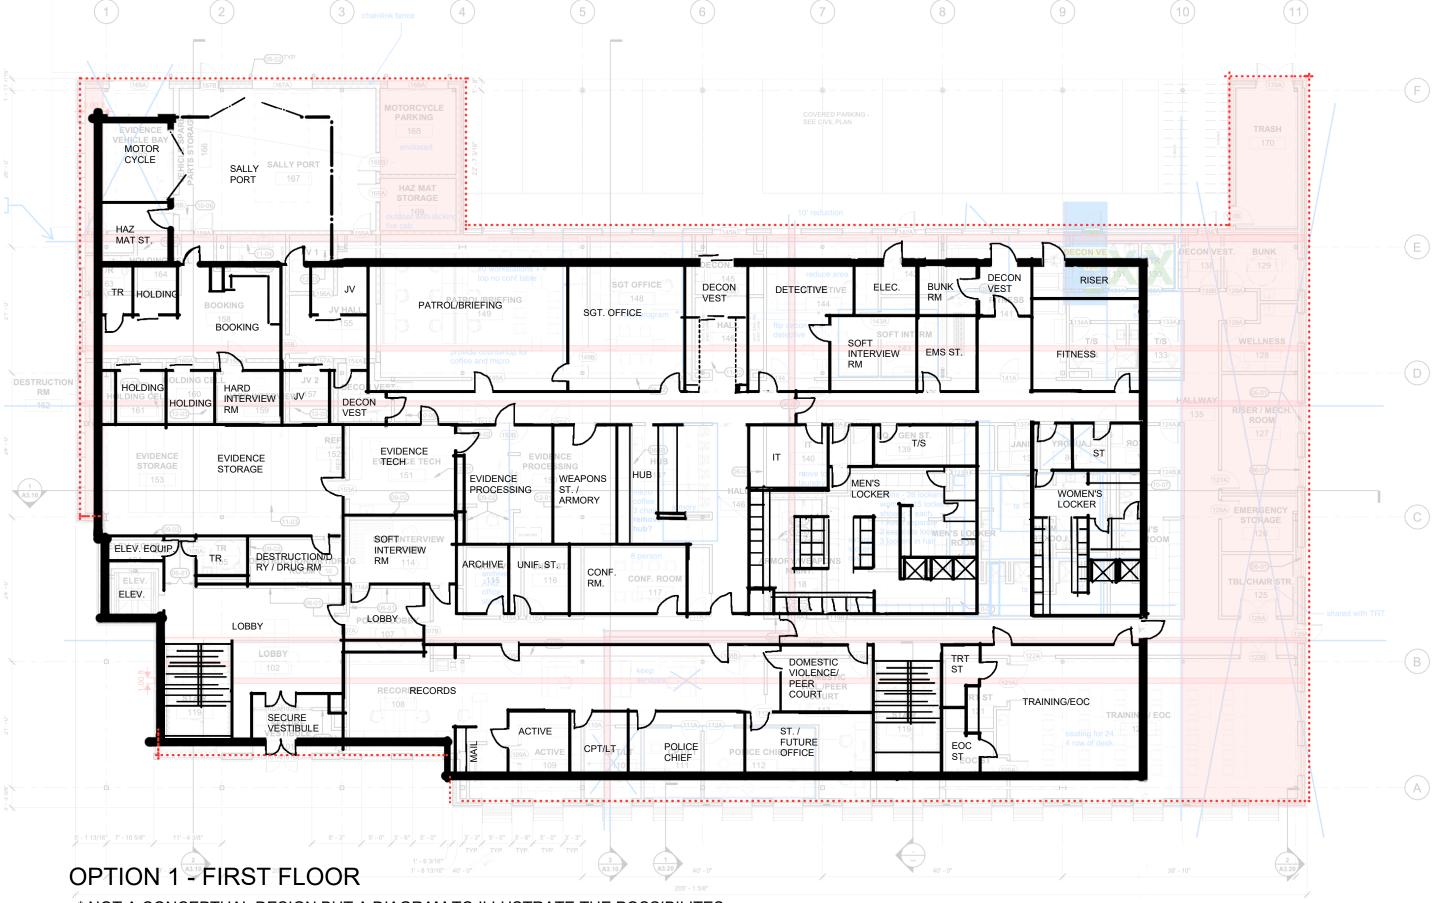

00 \$50,500 \$50,500 \$50,500 \$50,500 \$50,500 \$50,500 \$50,500 \$50,500 \$50,500 \$50,500 \$50,500 \$50,500 \$50,500 \$50,500 \$50,500 \$50,500 \$50,500 \$50,500 \$50,500 \$50,500 \$50,500 \$50,500 \$50,500 \$50,500 \$50,500 \$50,500 \$50,500 \$50,500 \$50,500 \$50,500 \$50,500 \$50,500 \$50,500 \$50,500 \$50,500 \$50,500 \$50,500 \$50,500 \$50,500 \$50,500 \$50,500 | Allowance Space Saver Allowance Allowance Installation included in Construction Estimate Installation included in Construction Estimate 1/10% of Total Construction Costs (\$7,500 Max) Allowance N/A Allowance N/A 5.0% of Owner Costs |               |

Per ORS
 Contingency
 A/E Fee Guidlines - Office of Financial Management

#### SCHEMATIC DESIGN COST ESTIMATE -

#### ACCEPTED VALUE ENGINEERING



PAGE 73 OF COUNCIL PACKET



\* NOT A CONCEPTUAL DESIGN BUT A DIAGRAM TO ILLUSTRATE THE POSSIBILITES

PAGE 88 OF COUNCIL PACKET



## **OPTION 1 - SECOND FLOOR**

\* NOT A CONCEPTUAL DESIGN BUT A DIAGRAM TO ILLUSTRATE THE POSSIBILITES

SECOND FLOOR PLAN

PAGE 89 OF COUNCIL PACKET



OPTION - SEPARATE ENTRY (NO SQUARE FOOTAGE/BAY REDUCTION) - FIRST FLOOR \* NOT A CONCEPTUAL DESIGN BUT A DIAGRAM TO ILLUSTRATE THE POSSIBILITIES









## SUMMARY OF PROJECT COST SUMMARY SHEET

|                                       | SF REDUCTION | COST REDUCTION (HIGH) |              | TOTAL PROJ.<br>COST (HIGH) |
|---------------------------------------|--------------|-----------------------|--------------|----------------------------|
| SCHEMATIC DESIGN COST                 | -            | -                     | \$18,576,556 | \