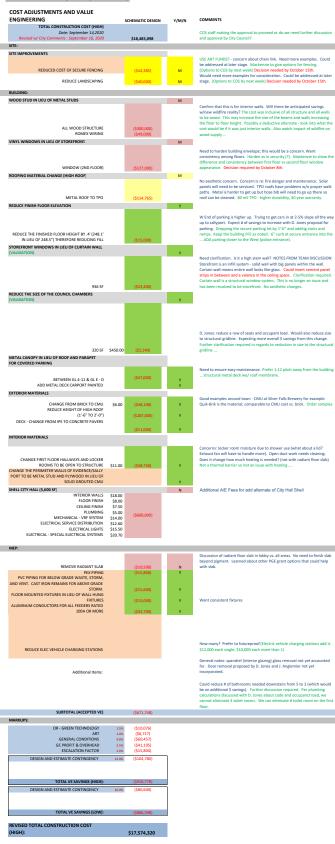

## SUMMARY OF PROJECT COST SUMMARY SHEET

|                                       | SF REDUCTION | COST REDUCTION (HIGH) | TOTAL CONST.<br>COST (HIGH) | TOTAL PROJ.<br>COST (HIGH) |
|---------------------------------------|--------------|-----------------------|-----------------------------|----------------------------|
| SCHEMATIC DESIGN COST                 | -            | -                     | \$18,576,556                | \$22,057,872               |
| SCHMATIC DESIGN COST VE W/<br>ADD ALT | -            | -\$910,778            | \$17,665,779                | \$21,147,094               |
| SCHEMATIC DESIGN VE + NO ADD<br>ALT   | -            | -\$910,778            | \$17,187,883                | \$20,669,198               |
| ONE BAY REDUCTION                     | 4,138 SF     | -\$2,431,493          | \$16,145,064                | \$19,626,379               |
| ONE BAY REDUCTION + NO ADD ALT.       | 4,138 SF     | -\$2,431,493          | \$15,667,168                | \$19,148,483               |
| TWO BAY REDUCTION                     | 6,066 SF     | -\$3,140,033          | \$15,436,524                | \$18,917,839               |
| TWO BAY REDUCTION + NO ADD ALT.       | 6,066 SF     | -\$3,140,033          | \$14,958,628                | \$18,439,943               |

#### SCHEMATIC DESIGN COST ESTIMATE - HIGH **WITH ADD ALTERNATE** ACCEPTED VALUE ENGINEERING **NO SQUARE FOOTAGE REDUCTION**