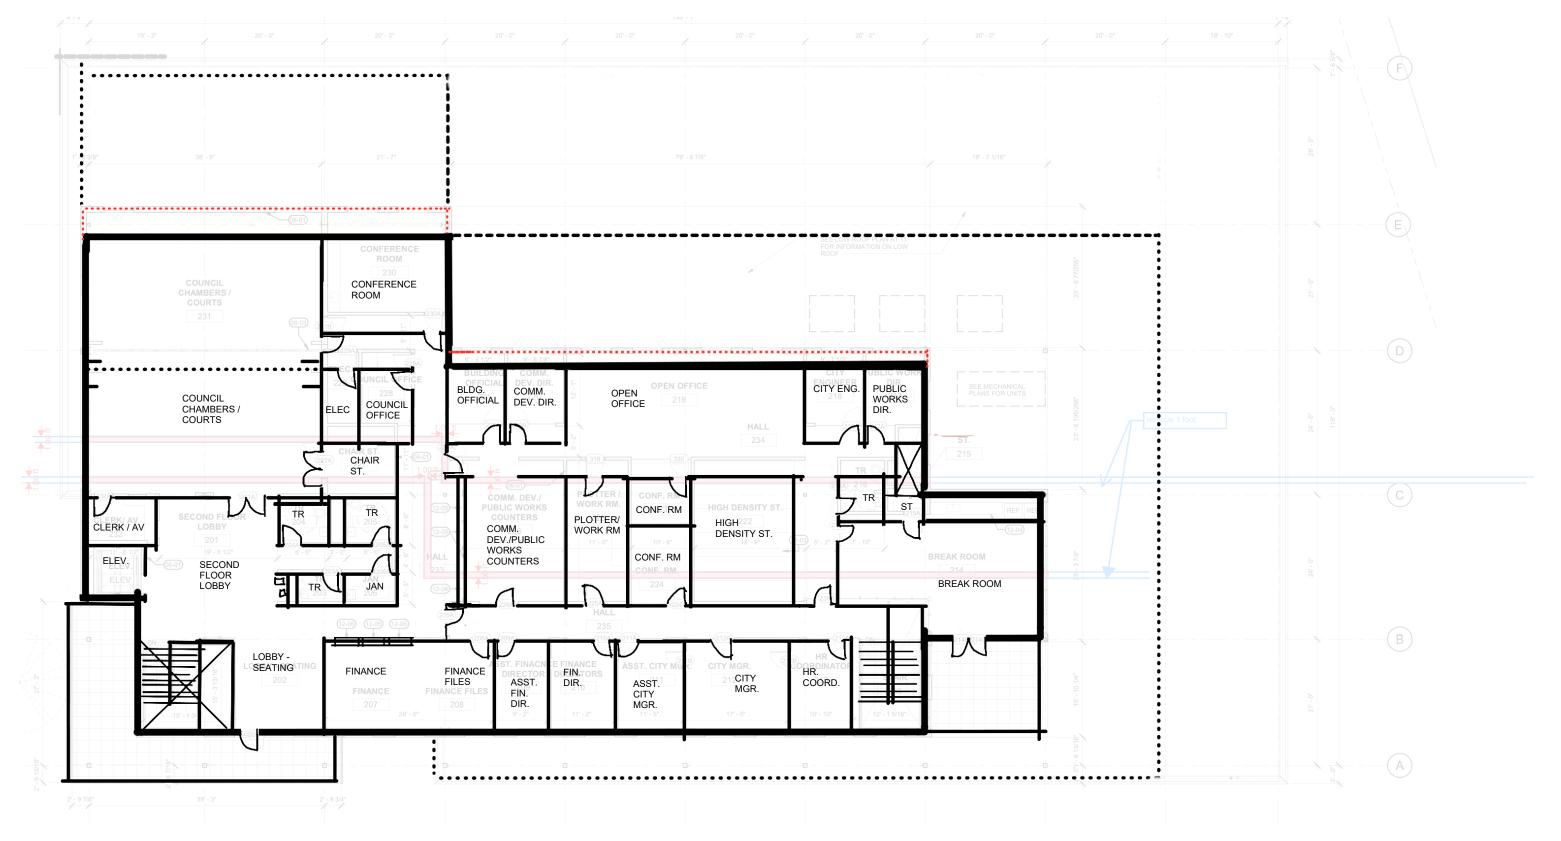

\$50,500 \$50,500 \$50,500 \$50,500 \$50,500 \$50,500 \$50,500 \$50,500 \$50,500 \$50,500 \$50,500 \$50,500 \$50,500 \$50,500 \$50,500 \$50,500 \$50,500 \$50,500 \$50,500 \$50,500 \$50,500 \$50,500 \$50,500 \$50,500 \$50,500 \$50,500 \$50,500 \$50,500 \$50,500 \$50,500 | Allowance Space Saver Allowance Allowance Installation included in Construction Estimate Installation included in Construction Estimate 1/10% of Total Construction Costs (\$7,500 Max) Allowance N/A Allowance N/A 5.0% of Owner Costs |               |

Per ORS
 Contingency
 A/E Fee Guidlines - Office of Financial Management

#### SCHEMATIC DESIGN COST ESTIMATE -

#### ACCEPTED VALUE ENGINEERING



PAGE 73 OF COUNCIL PACKET



\* NOT A CONCEPTUAL DESIGN BUT A DIAGRAM TO ILLUSTRATE THE POSSIBILITES

PAGE 88 OF COUNCIL PACKET



## **OPTION 1 - SECOND FLOOR**

\* NOT A CONCEPTUAL DESIGN BUT A DIAGRAM TO ILLUSTRATE THE POSSIBILITES

SECOND FLOOR PLAN

PAGE 89 OF COUNCIL PACKET



OPTION - SEPARATE ENTRY (NO SQUARE FOOTAGE/BAY REDUCTION) - FIRST FLOOR \* NOT A CONCEPTUAL DESIGN BUT A DIAGRAM TO ILLUSTRATE THE POSSIBILITIES









## SUMMARY OF PROJECT COST SUMMARY SHEET

|                                       | SF REDUCTION | COST REDUCTION (HIGH) |              | TOTAL PROJ.<br>COST (HIGH) |
|---------------------------------------|--------------|-----------------------|--------------|----------------------------|
| SCHEMATIC DESIGN COST                 | -            | -                     | \$18,576,556 | \$22,057,872               |
| SCHMATIC DESIGN COST VE W/<br>ADD ALT | -            | -\$910,778