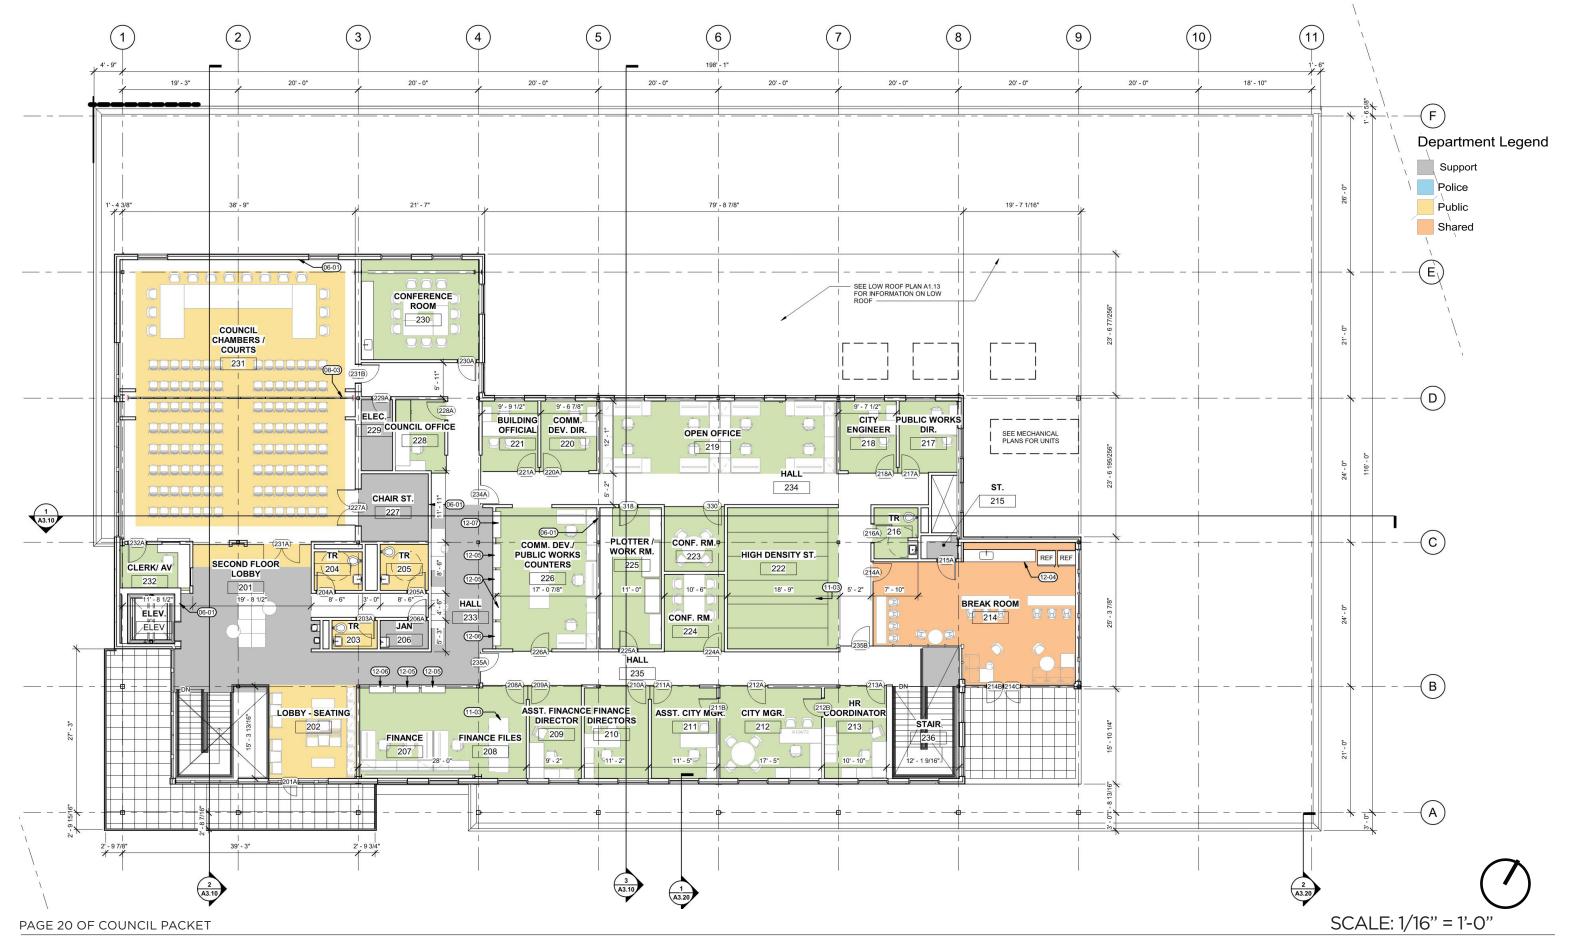

SILVERTON CIVIC CENTER - CITY COUNCIL WORK SESSION PRESENTATION

SILVERTON, OR | OCTOBER 19, 2020







## SUMMARY OF PROJECT COST SUMMARY SHEET

|                                       | SF REDUCTION | COST REDUCTION (HIGH) | TOTAL CONST.<br>COST (HIGH) | TOTAL PROJ.<br>COST (HIGH) |
|---------------------------------------|--------------|-----------------------|-----------------------------|----------------------------|
| SCHEMATIC DESIGN COST                 | -            | -                     | \$18,576,556                | \$22,057,872               |
| SCHMATIC DESIGN COST VE W/<br>ADD ALT | -            | -\$910,778            | \$17,665,779                | \$21,147,094               |
| SCHEMATIC DESIGN VE + NO ADD<br>ALT   | -            | -\$910,778            | \$17,187,883                | \$20,669,198               |
| ONE BAY REDUCTION                     | 4,138 SF