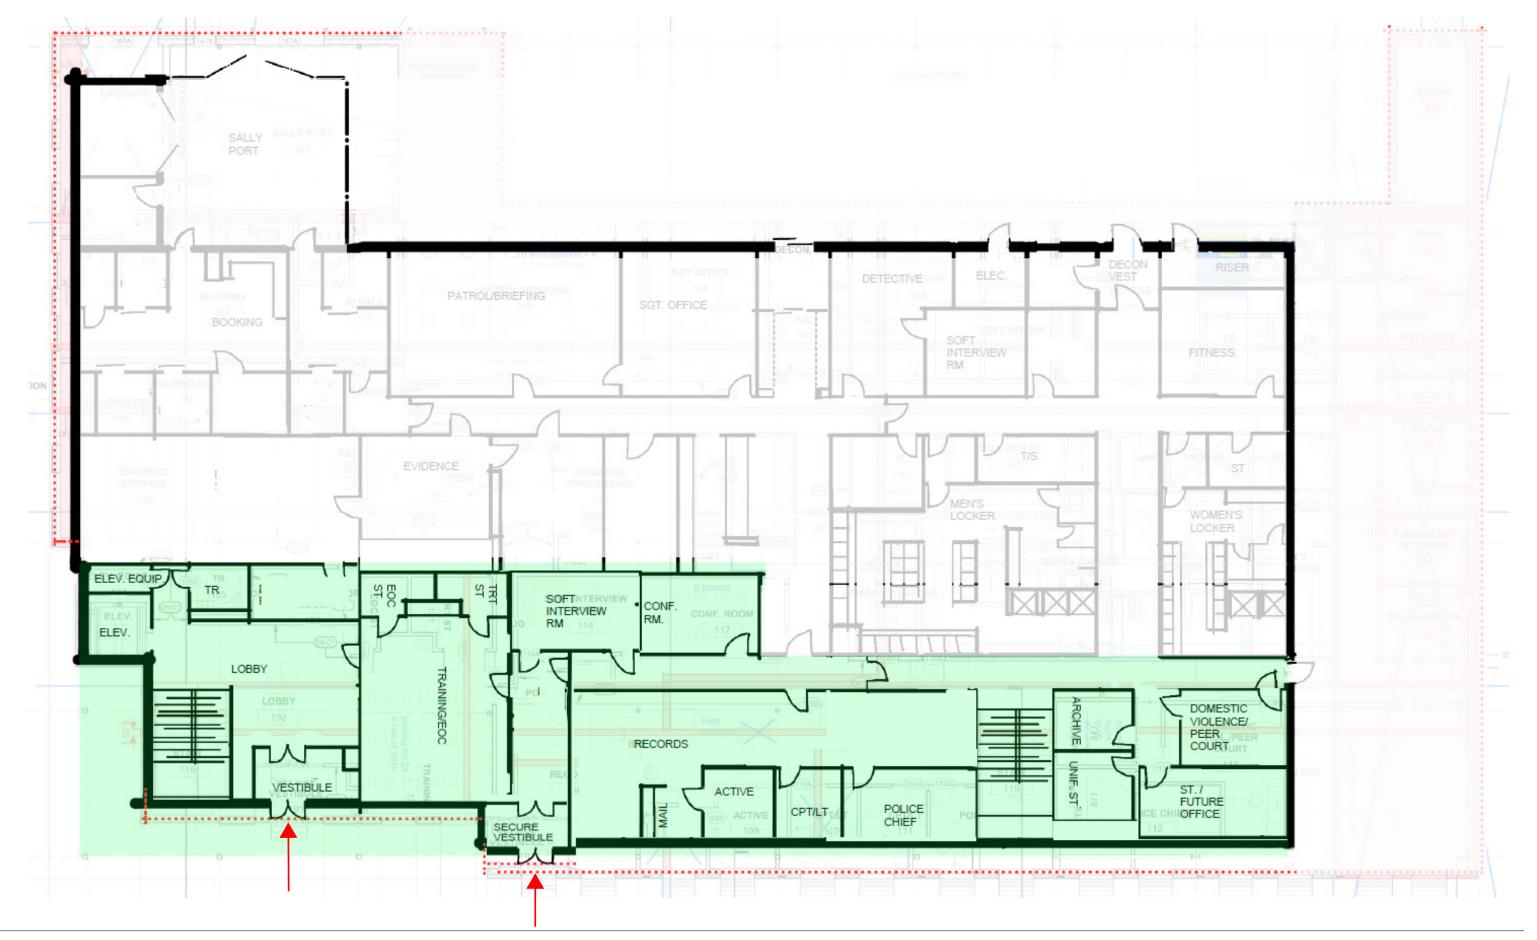

ce Allowance Installation included in Construction Estimate Installation included in Construction Estimate 1/10% of Total Construction Costs (\$7,500 Max) Allowance N/A Allowance N/A 5.0% of Owner Costs |               |

Per ORS
 Contingency
 A/E Fee Guidlines - Office of Financial Management

#### SCHEMATIC DESIGN COST ESTIMATE -

#### ACCEPTED VALUE ENGINEERING



PAGE 73 OF COUNCIL PACKET



\* NOT A CONCEPTUAL DESIGN BUT A DIAGRAM TO ILLUSTRATE THE POSSIBILITES

PAGE 88 OF COUNCIL PACKET



## **OPTION 1 - SECOND FLOOR**

\* NOT A CONCEPTUAL DESIGN BUT A DIAGRAM TO ILLUSTRATE THE POSSIBILITES

SECOND FLOOR PLAN

PAGE 89 OF COUNCIL PACKET



OPTION - SEPARATE ENTRY (NO SQUARE FOOTAGE/BAY REDUCTION) - FIRST FLOOR \* NOT A CONCEPTUAL DESIGN BUT A DIAGRAM TO ILLUSTRATE THE POSSIBILITIES









## SUMMARY OF PROJECT COST SUMMARY SHEET

|                                       | SF REDUCTION | COST REDUCTION (HIGH) |              | TOTAL PROJ.<br>COST (HIGH) |
|---------------------------------------|--------------|-----------------------|--------------|----------------------------|
| SCHEMATIC DESIGN COST                 | -            | -                     | \$18,576,556 | \$22,057,872               |
| SCHMATIC DESIGN COST VE W/<br>ADD ALT | -            | -\$910,778            | \$17,665,779 | \$21,147,094               |
| SCHEMATIC DESIGN VE + NO ADD<br>ALT   | -            | -\$910,778            | \$17,187,883 | \$20,669,198               |
| ONE BAY REDUCTION                     | 4,138 SF     | -\$2,431,493          | \$16,145,064 | \$19.626.379               |