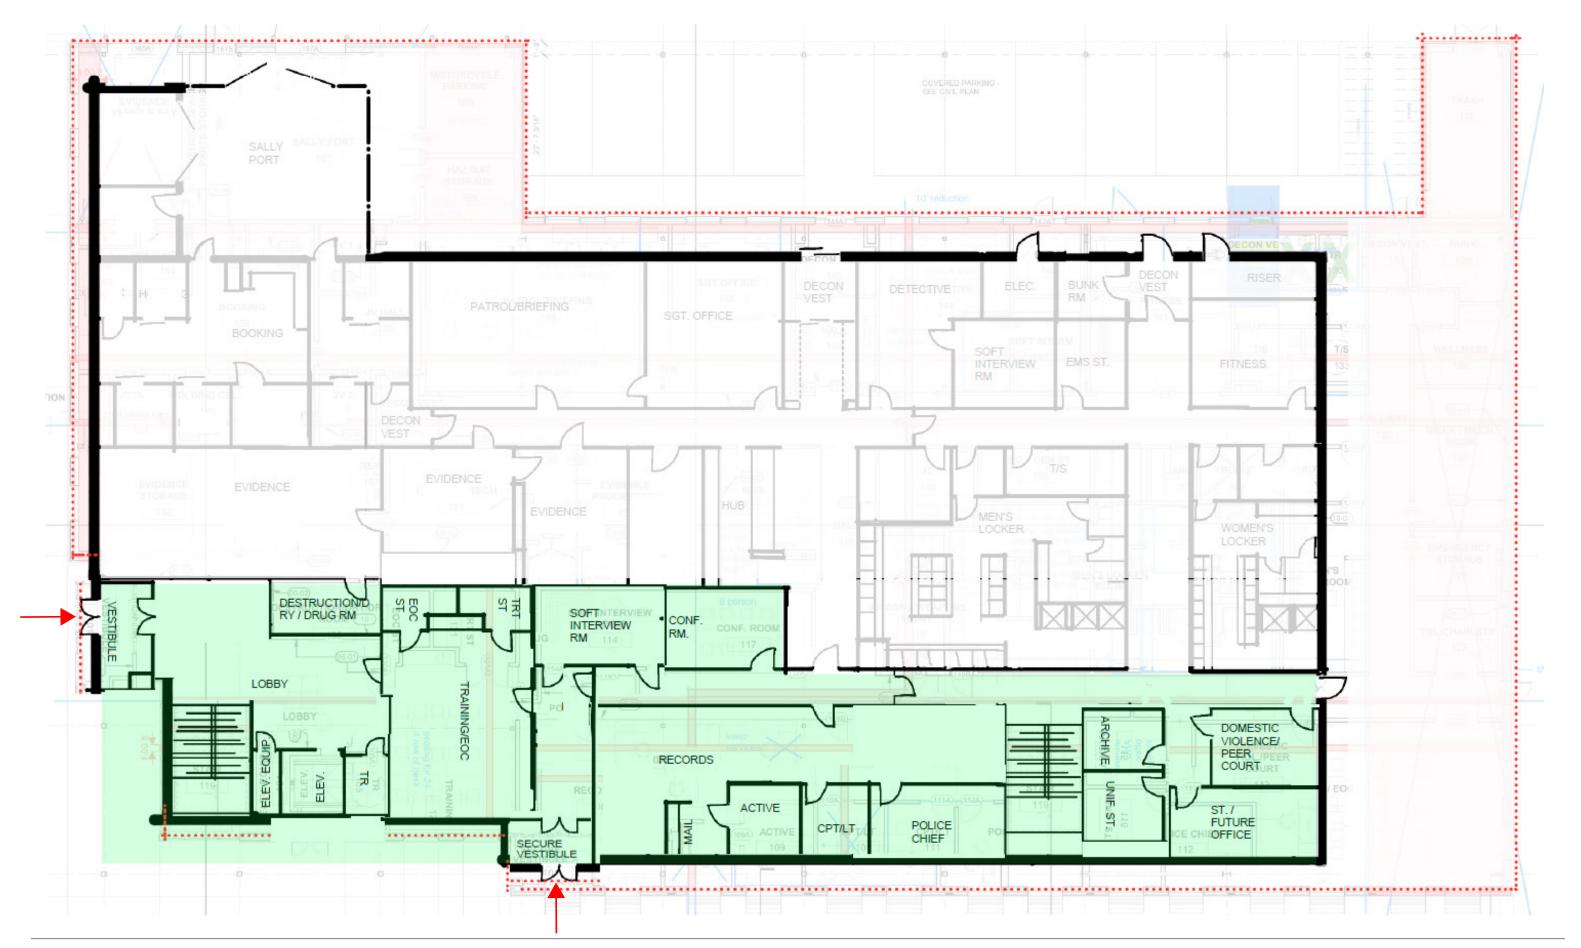

Allowance Installation included in Construction Estimate Installation included in Construction Estimate 1/10% of Total Construction Costs (\$7,500 Max) Allowance N/A Allowance N/A 5.0% of Owner Costs |               |

Per ORS
 Contingency
 A/E Fee Guidlines - Office of Financial Management

#### SCHEMATIC DESIGN COST ESTIMATE -

#### ACCEPTED VALUE ENGINEERING



PAGE 73 OF COUNCIL PACKET



\* NOT A CONCEPTUAL DESIGN BUT A DIAGRAM TO ILLUSTRATE THE POSSIBILITES

PAGE 88 OF COUNCIL PACKET



## **OPTION 1 - SECOND FLOOR**

\* NOT A CONCEPTUAL DESIGN BUT A DIAGRAM TO ILLUSTRATE THE POSSIBILITES

SECOND FLOOR PLAN

PAGE 89 OF COUNCIL PACKET



OPTION - SEPARATE ENTRY (NO SQUARE FOOTAGE/BAY REDUCTION) - FIRST FLOOR \* NOT A CONCEPTUAL DESIGN BUT A DIAGRAM TO ILLUSTRATE THE POSSIBILITIES









## SUMMARY OF PROJECT COST SUMMARY SHEET

|                                       | SF REDUCTION | COST REDUCTION (HIGH) |              | TOTAL PROJ.<br>COST (HIGH) |
|---------------------------------------|--------------|-----------------------|--------------|----------------------------|
| SCHEMATIC DESIGN COST                 | -            | -                     | \$18,576,556 | \$22,057,872               |
| SCHMATIC DESIGN COST VE W/<br>ADD ALT | -            | -\$910,778            | \$17,665,779 | \$21,147,094               |
| SCHEMATIC DESIGN VE + NO ADD<br>ALT   | -            | -\$910,778            | \$17,187,883 | \$20,669,198               |
| ONE BAY REDUCTION                     | 4,138 SF     | -\$2,431,493          | \$16,145,064 | \$19.626.379               |
|