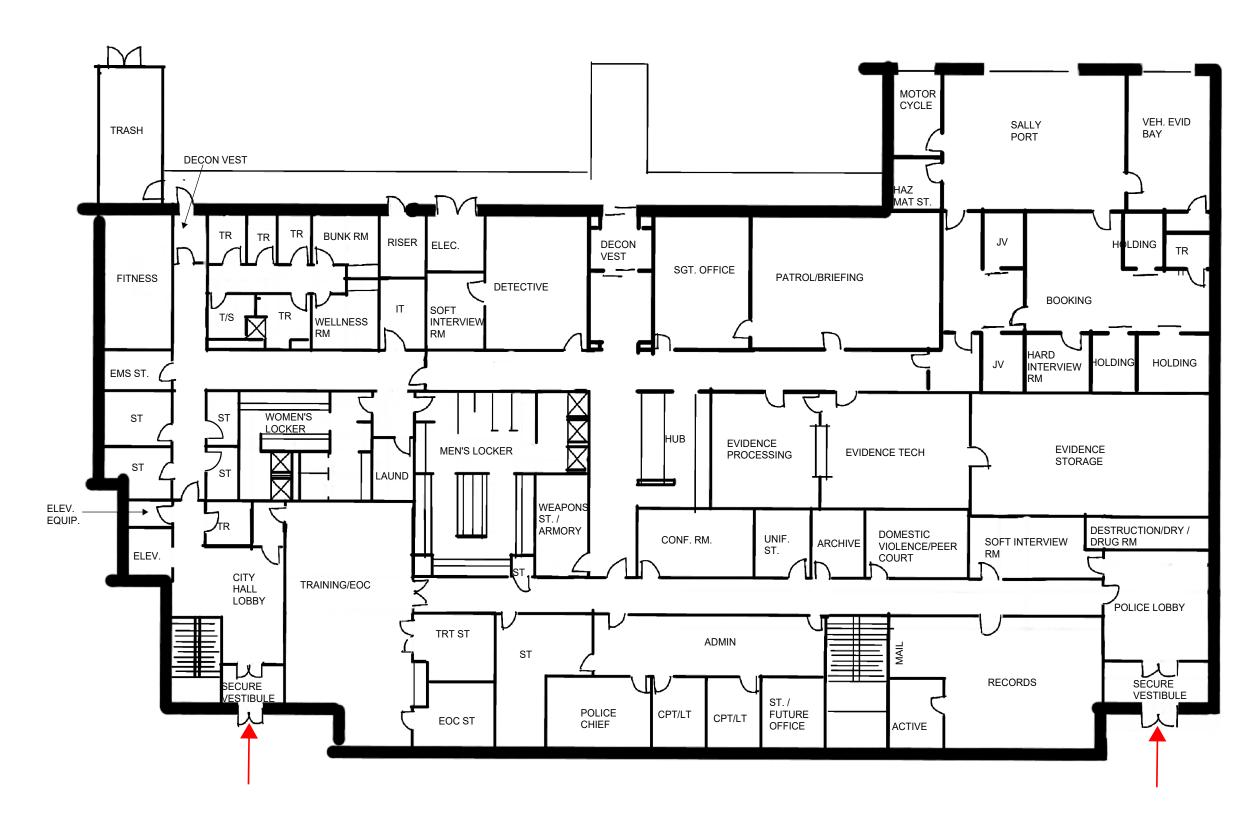

\$50,500 \$50,500 \$50,500 \$50,500 \$50,500 \$50,500 \$50,500 \$50,500 \$50,500 \$50,500 \$50,500 \$50,500 \$50,500 | Allowance Space Saver Allowance Allowance Installation included in Construction Estimate Installation included in Construction Estimate 1/10% of Total Construction Costs (\$7,500 Max) Allowance N/A Allowance N/A 5.0% of Owner Costs |               |

Per ORS
 Contingency
 A/E Fee Guidlines - Office of Financial Management

#### SCHEMATIC DESIGN COST ESTIMATE -

#### ACCEPTED VALUE ENGINEERING



PAGE 73 OF COUNCIL PACKET



\* NOT A CONCEPTUAL DESIGN BUT A DIAGRAM TO ILLUSTRATE THE POSSIBILITES

PAGE 88 OF COUNCIL PACKET



## **OPTION 1 - SECOND FLOOR**

\* NOT A CONCEPTUAL DESIGN BUT A DIAGRAM TO ILLUSTRATE THE POSSIBILITES

SECOND FLOOR PLAN

PAGE 89 OF COUNCIL PACKET



OPTION - SEPARATE ENTRY (NO SQUARE FOOTAGE/BAY REDUCTION) - FIRST FLOOR \* NOT A CONCEPTUAL DESIGN BUT A DIAGRAM TO ILLUSTRATE THE POSSIBILITIES









## SUMMARY OF PROJECT COST SUMMARY SHEET

|                                       | SF REDUCTION | COST REDUCTION (HIGH) |              | TOTAL PROJ.<br>COST (HIGH) |
|---------------------------------------|--------------|-----------------------|--------------|----------------------------|
| SCHEMATIC DESIGN COST                 | -            | -                     | \$18,576,556 | \$22,057,872               |
| SCHMATIC DESIGN COST VE W/<br>ADD ALT | -            | -\$910,778            | \$17,665,779 | \$21,147,094               |
| SCHEMATIC DESIGN VE + NO ADD<br>ALT   | -            | -\$910,778            | \$17,187,883 | \$20,6