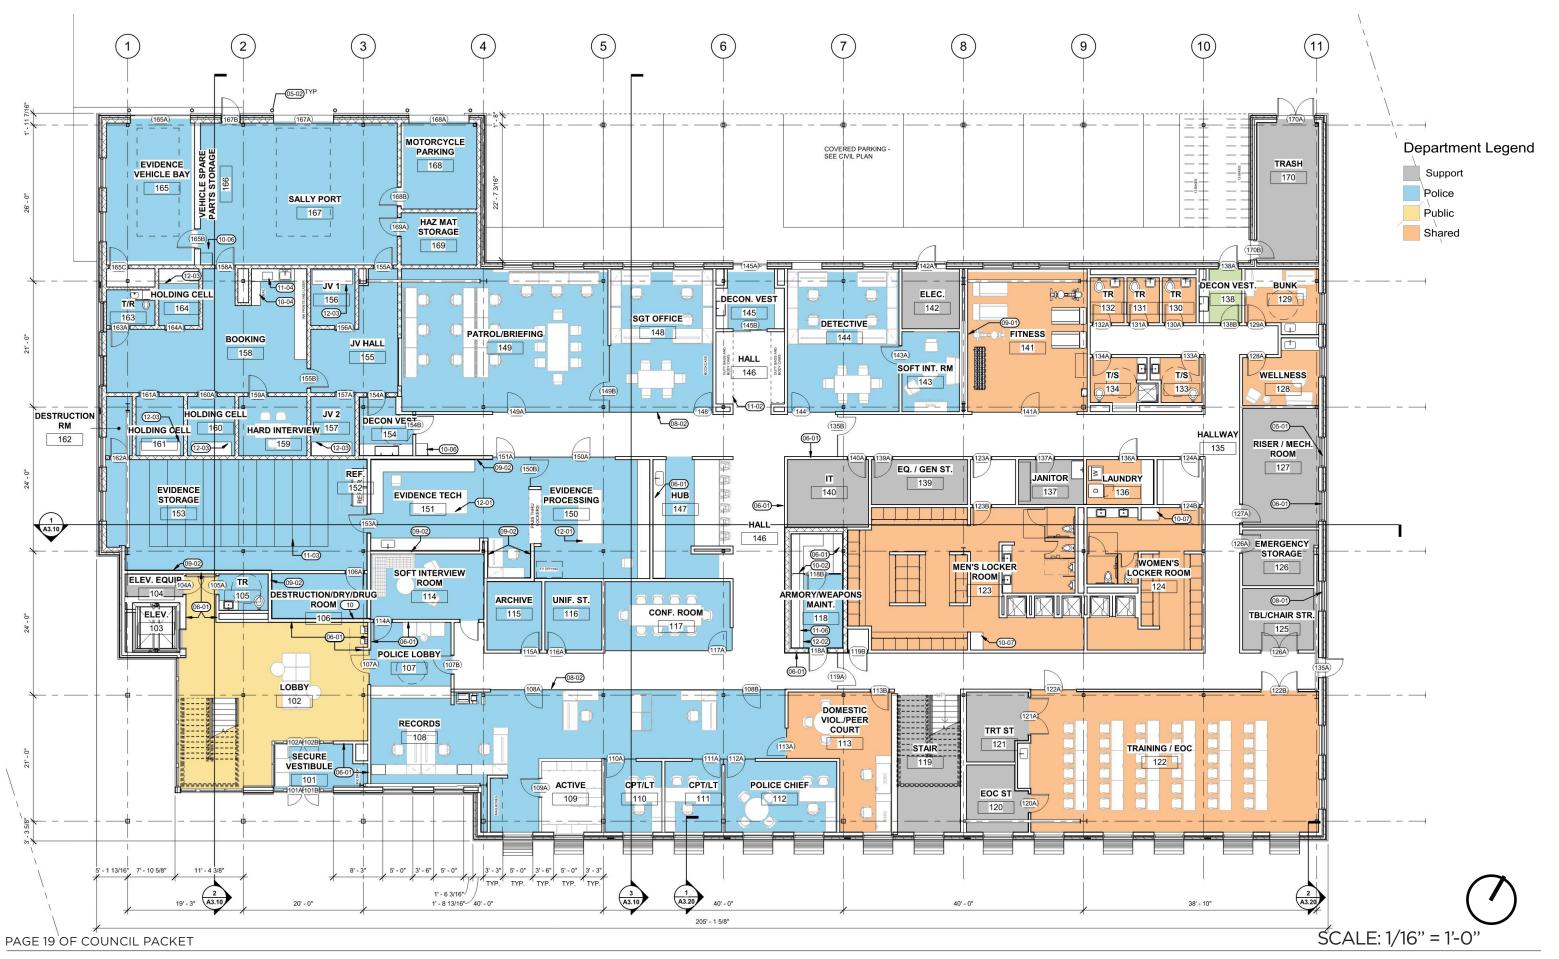

SILVERTON CIVIC CENTER - CITY COUNCIL WORK SESSION PRESENTATION

SILVERTON, OR | OCTOBER 19, 2020







## SUMMARY OF PROJECT COST SUMMARY SHEET

|                                       | SF REDUCTION | COST REDUCTION (HIGH) | TOTAL CONST.<br>COST (HIGH) | TOTAL PROJ.<br>COST (HIGH) |
|---------------------------------------|--------------|-----------------------|-----------------------------|----------------------------|
| SCHEMATIC DESIGN COST                 | -            | -                     | \$18,576,556                | \$22,057,872               |
| SCHMATIC DESIGN COST VE W/<br>ADD ALT | -            | -\$910,778            | \$17,665,779                | \$21,147,094               |
| SCHEMATIC DESIGN VE + NO ADD<br>ALT   | -            | -\$910,778            | \$17,187,883                | \$20,669,198               |
| ONE BAY REDUCTION                     | 4,138 SF