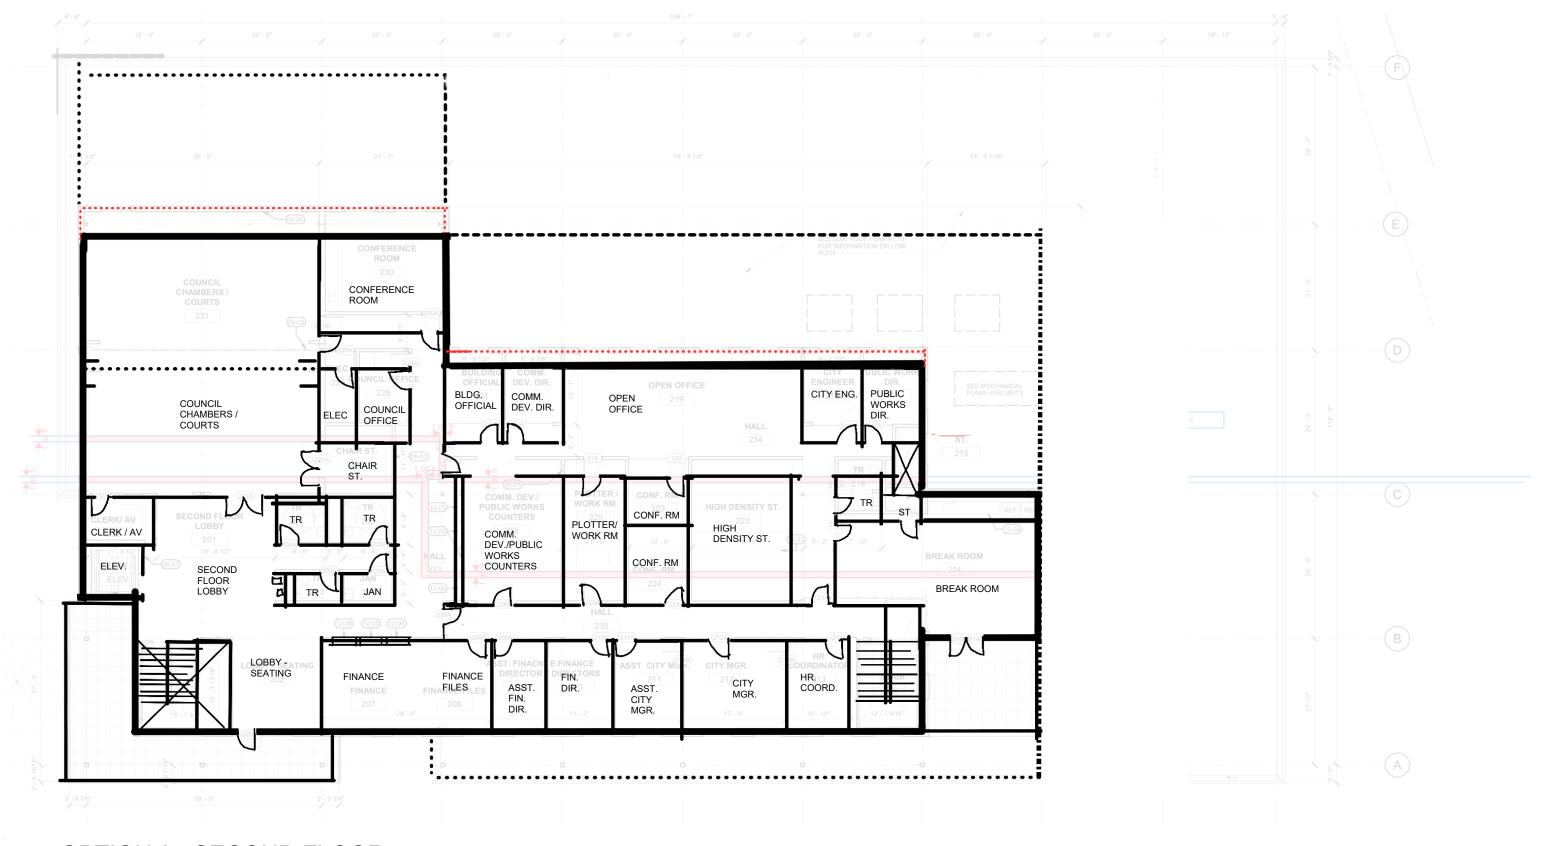

|                                                                                             |                    |
| <del></del>                                        |                                       |                                       |                                                                                             |                    |
| VE Building Size (SF):                             | 30,754 SF                             | 24,915 SF                             |                                                                                             |                    |

3 A/E Fee Guidlines - Office of Financial Management

One Structural Bay Reduction - Cost Summary © 2020 Mackenzie | 2200068.00





PAGE 90 OF COUNCIL PACKET



## **OPTION 2 - SECOND FLOOR**

\* NOT A CONCEPTUAL DESIGN BUT A DIAGRAM TO ILLUSTRATE THE POSSIBILITES

PAGE 91 OF COUNCIL PACKET

## SUMMARY OF PROJECT COST SUMMARY SHEET

|                                       | SF REDUCTION | COST REDUCTION (HIGH) |              | TOTAL PROJ.<br>COST (HIGH) |
|---------------------------------------|--------------|-----------------------|--------------|----------------------------|
| SCHEMATIC DESIGN COST                 | -            | -                     | \$18,576,556 | \$22,057,872               |
| SCHMATIC DESIGN COST VE W/<br>ADD ALT | -            | -\$910,778            | \$17,665,779 | \$21,147,094               |
| SCHEMATIC DESIGN VE + NO ADD<br>ALT   | -            | -\$910,778            | \$17,187,883 | \$20,669,198               |